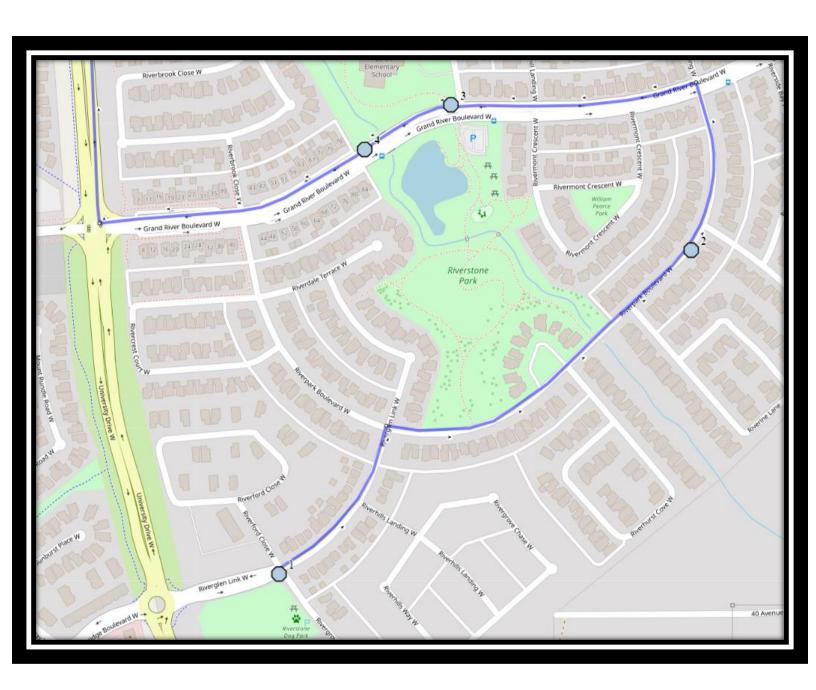

## Monday - Friday

- #1 7:19 AM Riverglen Link West Eastbound west of Rivergrove Ln
- #2 7:20 AM Riverpark Blvd West Northbound Power Boxes
- #3 7:22 AM Grand River Blvd West Westbound west of Rivergreen Rd at intersection
- #4 7:25 AM Grand River Blvd West Westbound at the fence over the creek
- #5 7:40 AM Lethbridge Collegiate Institute

### Monday - Thursday

- #1 2:52 PM Lethbridge Collegiate Institute
- #2 3:01 PM Riverglen Link West Eastbound west of Rivergrove Ln
- #3 3:02 PM Riverpark Blvd West Northbound Power Boxes
- #4 3:06 PM Grand River Blvd West Westbound west of Rivergreen Rd at intersection
- #5 3:08 PM Grand River Blvd West Westbound at the fence over the creek

#### Friday Early Out

- #1 12:47 PM Lethbridge Collegiate Institute
- #2 12:56 PM Riverglen Link West Eastbound west of Rivergrove Ln
- #3 12:57 PM Riverpark Blvd West Northbound Power Boxes
- #4 1:01 PM Grand River Blvd West Westbound west of Rivergreen Rd at intersection
- #5 1:03 PM Grand River Blvd West Westbound at the fence over the creek