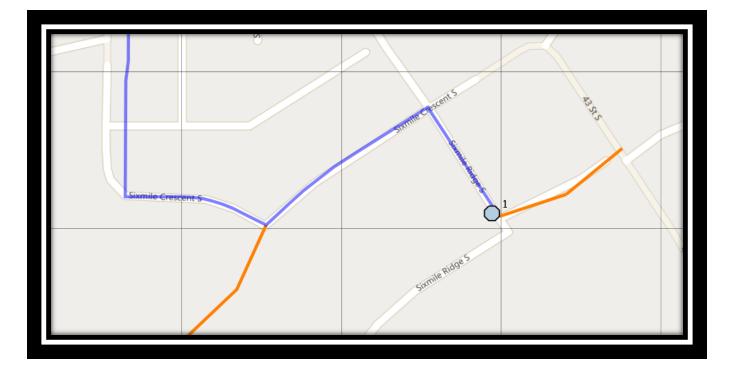

#2 - 7:22 AM - 27 Ave South Eastbound - between 45 St and 46 St at alley

#3 - 7:29 AM - Great Lakes Rd South north of Nipigon Rd

#4 - 7:37 AM - 5 Ave South - west of 13 St S at alley

#5 - 7:42 AM - 6 Ave South - east of 10 St S before alley