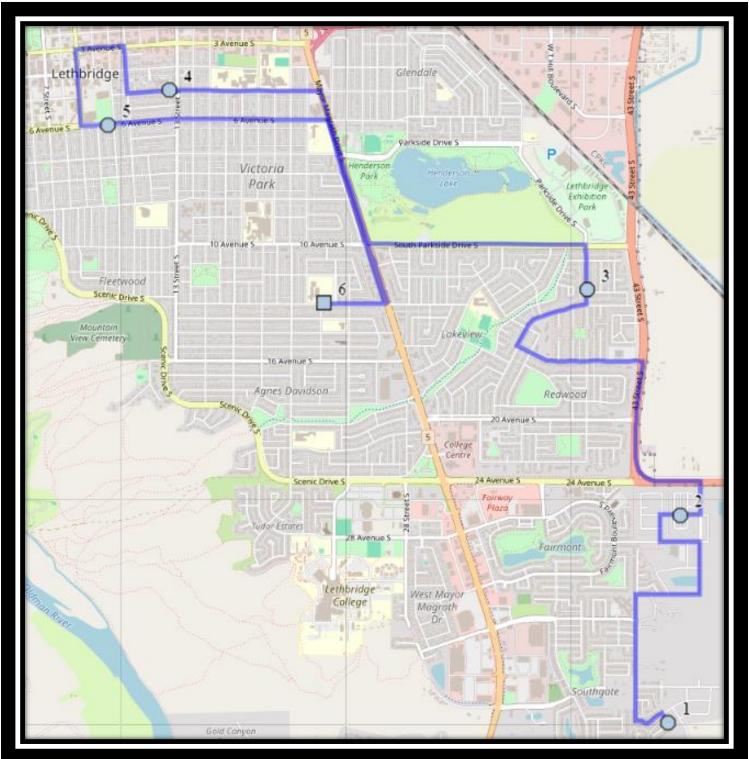

#### Gilbert Paterson Middle School – 2109 12 Ave South – (403) 329-0125

REVISED: December 15, 2023 EFFECTIVE: December 20, 2023

Monday - Friday

#1 - 7:16 AM - Sixmile Ridge South - south of Sixmile Cres at Walkway