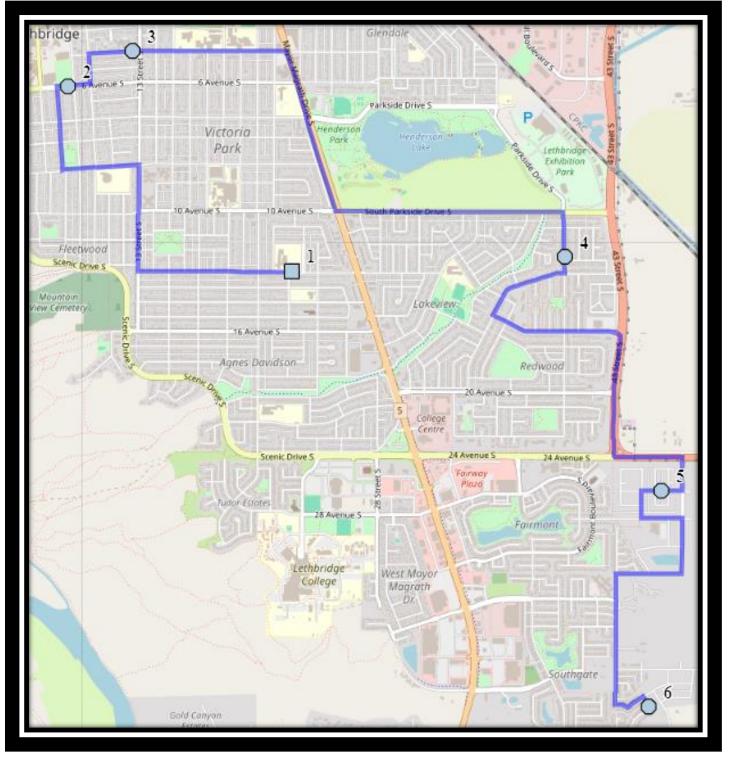

#4 - 3:14 PM - Great Lakes Rd South north of Nipigon Rd

#5 - 3:20 PM - 27 Ave South Eastbound - between 45 St and 46 St at alley

#6 - 3:27 PM - Sixmile Ridge South - south of Sixmile Cres at Walkway

#### Gilbert Paterson Middle School – 2109 12 Ave South – (403) 329-0125

REVISED: December 15, 2023 EFFECTIVE: December 20, 2023

Wednesday Early Out #1 - 2:07 PM - Gilbert Paterson Middle

#2 - 2:15 PM - 6 Ave South - east of 10 St S before alley

#3 - 2:17 PM - 5 Ave South - west of 13 St S at alley

#4 - 2:24 PM - Great Lakes Rd South north of Nipigon Rd

#5 - 2:30 PM - 27 Ave South Eastbound - between 45 St and 46 St at alley

#6 - 2:37 PM - Sixmile Ridge South - south of Sixmile Cres at Walkway

Friday Early Out

#1 - 11:47 AM - Gilbert Paterson Middle

#2 - 11:55 AM - 6 Ave South - east of 10 St S before alley

#3 - 11:57 AM - 5 Ave South - west of 13 St S at alley

#4 - 12:04 PM - Great Lakes Rd South north of Nipigon Rd

#5 - 12:10 PM - 27 Ave South Eastbound - between 45 St and 46 St at alley

#6 - 12:17 PM - Sixmile Ridge South - south of Sixmile Cres at Walkway