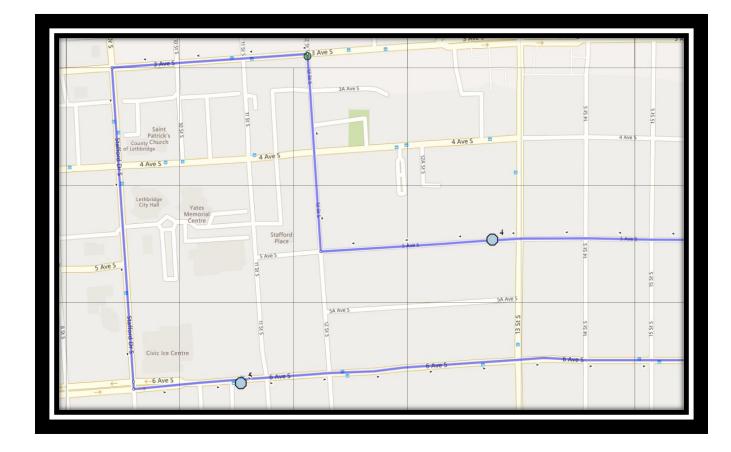

#### Gilbert Paterson Middle School – 2109 12 Ave South – (403) 329-0125

REVISED: December 15, 2023 EFFECTIVE: December 20, 2023

Monday - Friday

#1 - 7:16 AM - Sixmile Ridge South - south of Sixmile Cres at Walkway

#2 - 7:22 AM - 27 Ave South Eastbound - between 45 St and 46 St at alley

#3 - 7:29 AM - Great Lakes Rd South north of Nipigon Rd

#4 - 7:37 AM - 5 Ave South - west of 13 St S at alley

#5 - 7:42 AM - 6 Ave South - east of 10 St S before alley

#6 - 7:50 AM - Gilbert Paterson Middle

Monday, Tuesday, Thursday

#1 - 2:57 PM - Gilbert Paterson Middle

#2 - 3:05 PM - 6 Ave South - east of 10 St S before alley

#3 - 3:07 PM - 5 Ave South - west of 13 St S at alley