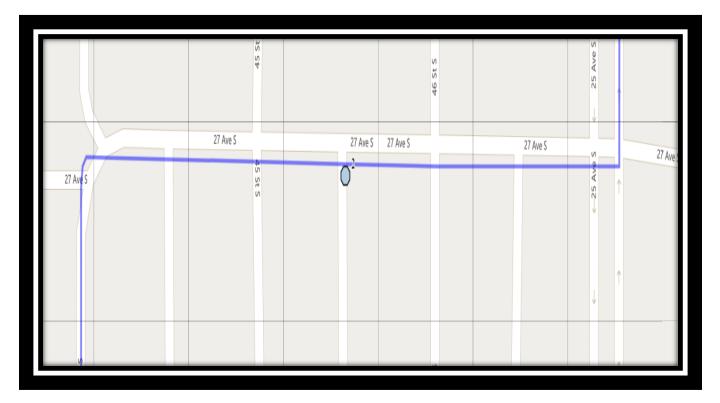

#2 - 7:22 AM - 27 Ave South Eastbound - between 45 St and 46 St at alley

#3 - 7:29 AM - Great Lakes Rd South north of Nipigon Rd

#4 - 7:37 AM - 5 Ave South - west of 13 St S at alley

#5 - 7:42 AM - 6 Ave South - east of 10 St S before alley