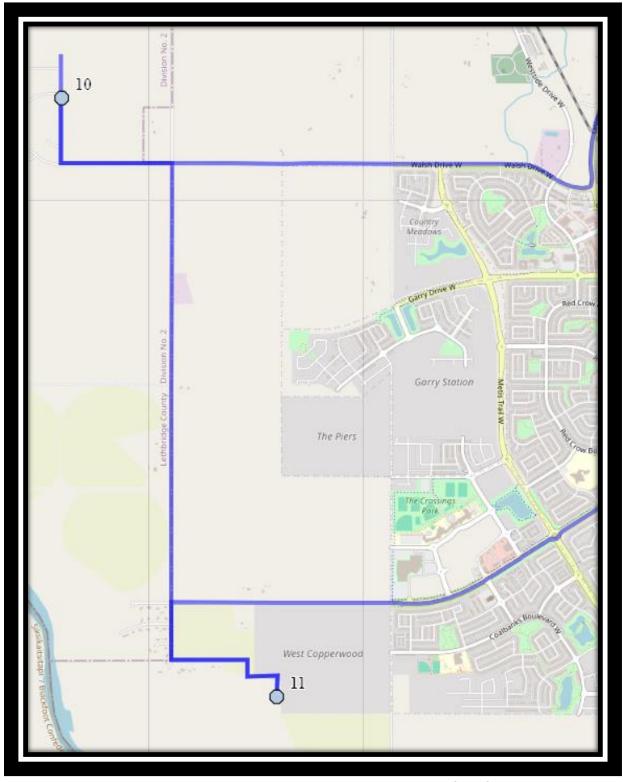

#10 - 7:15 AM - Mountain Meadows Road - Gate Entrance

#11 - 7:25 AM - Edgemoor Pt, Lethbridge County

#12 - 7:45 AM - Catholic Central High School East Campus

#13 - 7:45 AM - St. Francis Junior High

#14 - 7:45 AM - Ecole St. Marys