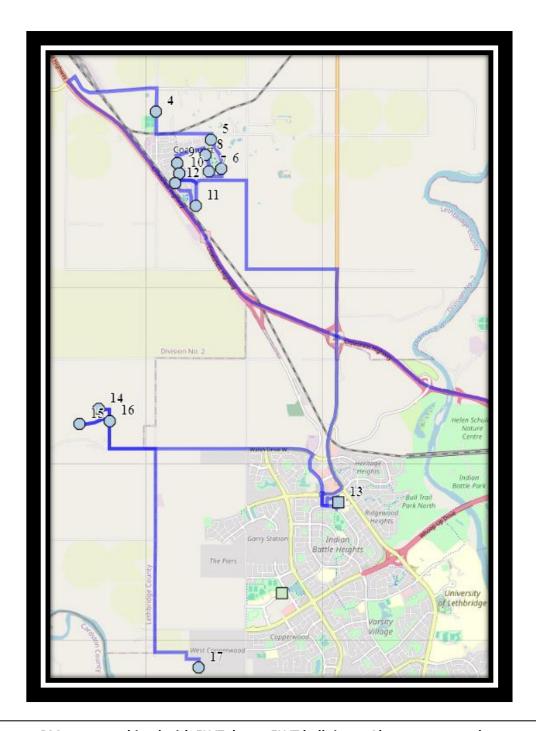

## **Monday – Thursday**

- #1 2:55 PM Ecole St. Marys
- #2 3:05 PM St. Francis Junior High
- #3 3:16 PM Catholic Central High School East Campus
- #4 3:28 PM 2 St Coalhurst SB at 30 speed sign
- #5 3:32 PM 7th St SB at lamp post before 52 Ave Close
- #6 3:33 PM 7 Street Southbound Alley
- #7 3:35 PM 6 Street South Northbound Lamp Post
- #8 3:36 PM 6 St NB just before crosswalk at 50 Ave
- #9 3:38 PM Aspen Road Southbound Alley
- #10 3:39 PM Aspen Road Southbound Alley
- #11 3:42 PM Sundance Drive Southbound Mailboxes
- #12 3:45 PM Lake Drive Northbound Alley
- #13 3:50 PM Father Lenoard Van Tighem
- #14 4:08 PM Deer Run Place Westbound
- #15 4:11 PM Falcon Ridge Way Power Boxes
- #16 4:13 PM Mountain Meadows Road Gate Entrance
- #17 4:24 PM Edgemoor Pt, Lethbridge County