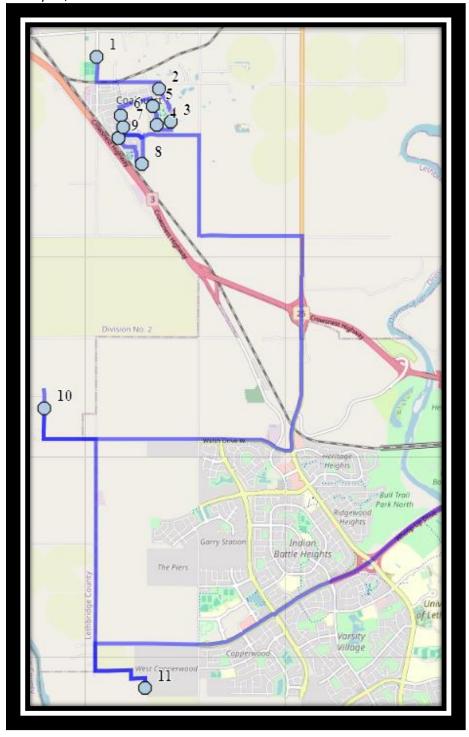

#### Monday - Friday AM

#1 - 6:39 AM - 2 St Coalhurst - SB at 30 speed sign

#2 - 6:43 AM - 7th St SB at lamp post before 52 Ave Close

#3 - 6:44 AM - 7 Street Southbound - Alley

#4 - 6:47 AM - 6 Street South Northbound - Lamp Post

#5 - 6:49 AM - 6 St NB just before crosswalk at 50 Ave

#6 - 6:51 AM - Aspen Road Southbound - Alley

#7 - 6:53 AM - Aspen Road Southbound - Alley

#8 - 6:56 AM - Sundance Drive Southbound - Mailboxes

#9 - 6:59 AM - Lake Drive Northbound - Alley