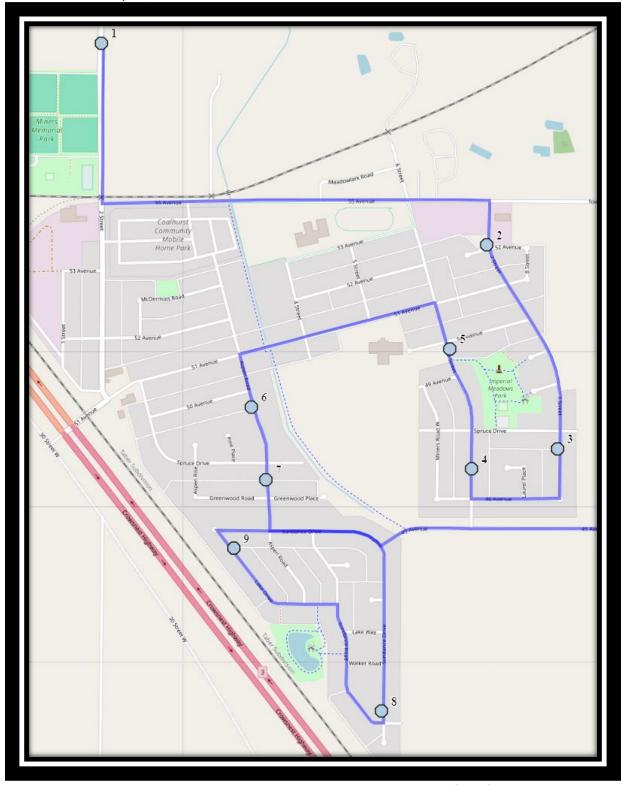

#### Monday - Friday AM

#1 - 6:39 AM - 2 St Coalhurst - SB at 30 speed sign

#2 - 6:43 AM - 7th St SB at lamp post before 52 Ave Close

#3 - 6:44 AM - 7 Street Southbound - Alley

#4 - 6:47 AM - 6 Street South Northbound - Lamp Post

#5 - 6:49 AM - 6 St NB just before crosswalk at 50 Ave

#6 - 6:51 AM - Aspen Road Southbound - Alley

#7 - 6:53 AM - Aspen Road Southbound - Alley

#8 - 6:56 AM - Sundance Drive Southbound - Mailboxes

#9 - 6:59 AM - Lake Drive Northbound - Alley