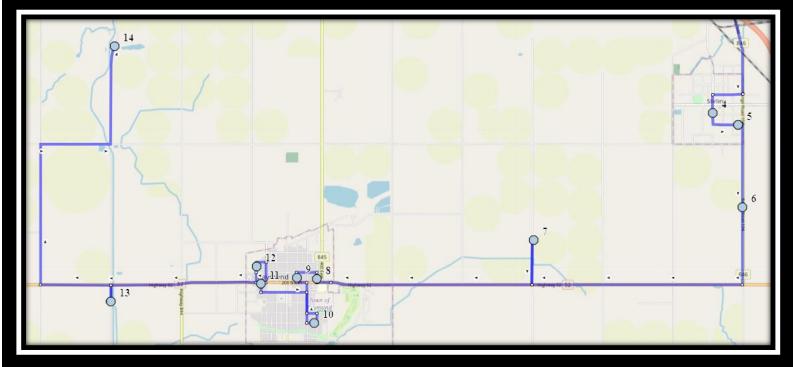

#### Monday – Friday

#1 - 6:35 AM - 4 Street South

#2 - 6:53 AM - 300 West Street North

#3 - 6:55 AM - 200 West Street North

#4 - 7:03 AM - 100 East - 200 North

#5 - 7:09 AM - 200 St S

#6 - 7:11 AM - 250 West - south of HWY 52

#7 - 7:14 AM - Range Road 211 - 61064

#8 - 7:17 AM - Range Road 211 - 65033

#9 - 7:45 AM - Catholic Central High School East Campus

#10 - 7:45 AM - Ecole St. Marys

#11 - 7:45 AM - St. Francis Junior High

REVISED: February 9, 2024 EFFECTIVE: February 14, 2024

### Monday – Thursday

#1 - 2:55 PM - Ecole St. Marys

#2 - 3:12 PM - St. Francis Junior High

#3 - 3:12 PM - Catholic Central High School East Campus

#4 - 3:56 PM - 4 Street South

#5 - 3:56 PM - 6 Ave South

#6 - 4:00 PM - Highway 846 - 63007

#7 - 4:04 PM - Range Road 201 - #62051

#8 - 4:09 PM - 100 East - 200 North

#9 - 4:14 PM - 200 West Street North

#10 - 4:16 PM - 300 West Street North

#11 - 4:20 PM - 250 West - south of HWY 52

#12 - 4:21 PM - 200 St S

#13 - 4:30 PM - Range Road 211 - 61064

#14 - 4:33 PM - Range Road 211 - 65033

REVISED: February 9, 2024 EFFECTIVE: February 14, 2024