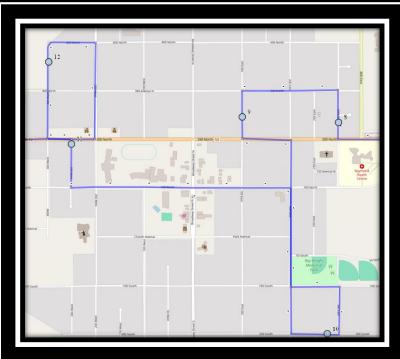

#### Monday – Friday

#1 - 6:35 AM - 4 Street South

#2 - 6:53 AM - 300 West Street North

#3 - 6:55 AM - 200 West Street North

#4 - 7:03 AM - 100 East - 200 North

#5 - 7:09 AM - 200 St S

#6 - 7:11 AM - 250 West - south of HWY 52

#7 - 7:14 AM - Range Road 211 - 61064

#8 - 7:17 AM - Range Road 211 - 65033

#9 - 7:45 AM - Catholic Central High School East Campus

#10 - 7:45 AM - Ecole St. Marys

#11 - 7:45 AM - St. Francis Junior High

REVISED: February 9, 2024 EFFECTIVE: February 14, 2024

### Monday – Thursday

#1 - 2:55 PM - Ecole St. Marys

#2 - 3:12 PM - St. Francis Junior High

#3 - 3:12 PM - Catholic Central High School East Campus

#4 - 3:56 PM - 4 Street South

#5 - 3:56 PM - 6 Ave South

#6 - 4:00 PM - Highway 846 - 63007

#7 - 4:04 PM - Range Road 201 - #62051

#8 - 4:09 PM - 100 East - 200 North

#9 - 4:14 PM - 200 West Street North

#10 - 4:16 PM - 300 West Street North

#11 - 4:20 PM - 250 West - south of HWY 52

#12 - 4:21 PM - 200 St S

#13 - 4:30 PM - Range Road 211 - 61064

#14 - 4:33 PM - Range Road 211 - 65033

REVISED: February 9, 2024 EFFECTIVE: February 14, 2024