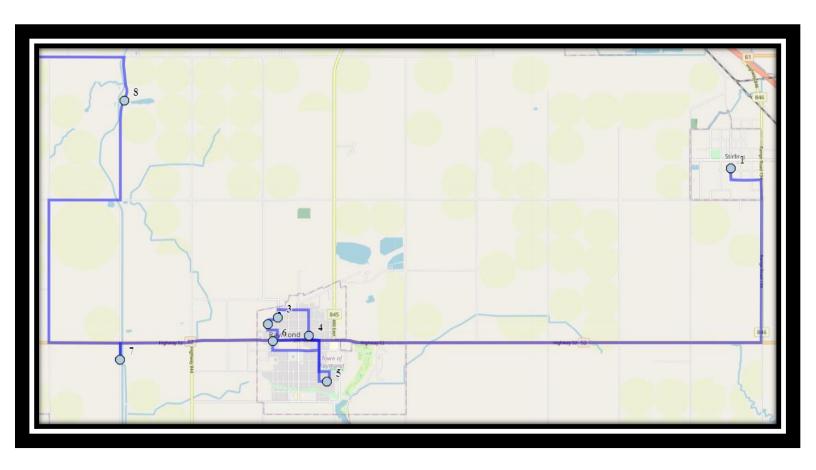

#### Monday – Friday

#1 - 6:35 AM - 4 Street South

#2 - 6:53 AM - 300 West Street North

#3 - 6:55 AM - 200 West Street North

#4 - 7:03 AM - 100 East - 200 North

#5 - 7:09 AM - 200 St S

#6 - 7:11 AM - 250 West - south of HWY 52

#7 - 7:14 AM - Range Road 211 - 61064

#8 - 7:17 AM - Range Road 211 - 65033

#9 - 7:45 AM - Catholic Central High School East Campus

#10 - 7:45 AM - Ecole St. Marys

#11 - 7:45 AM - St. Francis Junior High

REVISED: February 9, 2024 EFFECTIVE: February 14, 2024

### Monday – Thursday

#1 - 2:55 PM - Ecole St. Marys

#2 - 3:12 PM - St. Francis Junior High

#3 - 3:12 PM - Catholic Central High School East Campus

#4 - 3:56 PM - 4 Street South

#5 - 3:56 PM - 6 Ave South

#6 - 4:00 PM - Highway 846 - 63007

#7 - 4:04 PM - Range Road 201 - #62051

#8 - 4:09 PM - 100 East - 200 North

#9 - 4:14 PM - 200 West Street North

#10 - 4:16 PM - 300 West Street North

#11 - 4:20 PM - 250 West - south of HWY 52

#12 - 4:21 PM - 200 St S

#13 - 4:30 PM - Range Road 211 - 61064

#14 - 4:33 PM - Range Road 211 - 65033

REVISED: February 9, 2024 EFFECTIVE: February 14, 2024