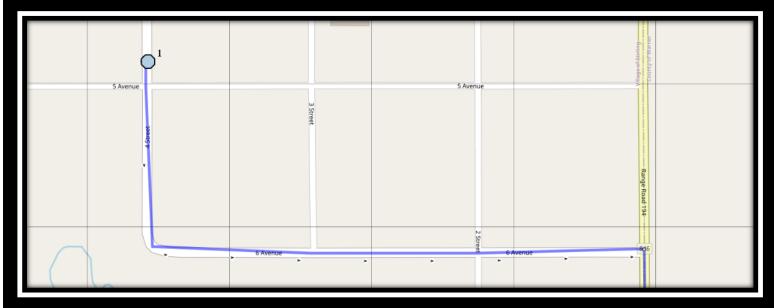

#### Monday – Friday

#1 - 6:35 AM - 4 Street South

#2 - 6:53 AM - 300 West Street North

#3 - 6:55 AM - 200 West Street North

#4 - 7:03 AM - 100 East - 200 North

#5 - 7:09 AM - 200 St S

#6 - 7:11 AM - 250 West - south of HWY 52