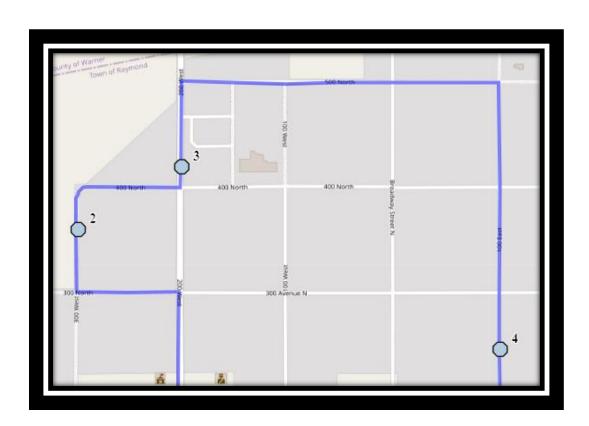

#### Monday – Friday

#1 - 6:35 AM - 4 Street South

#2 - 6:53 AM - 300 West Street North

#3 - 6:55 AM - 200 West Street North

#4 - 7:03 AM - 100 East - 200 North

#5 - 7:09 AM - 200 St S

#6 - 7:11 AM - 250 West - south of HWY 52

#7 - 4:04 PM - Range Road 201 - #62051

#8 - 4:09 PM - 100 East - 200 North

#9 - 4:14 PM - 200 West Street North

#10 - 4:16 PM - 300 West Street North

#11 - 4:20 PM - 250 West - south of HWY 52

#12 - 4:21 PM - 200 St S