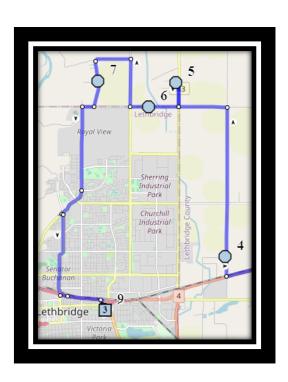

#### Monday - Friday

#1 - 6:43 AM - 94036 Range Road 205

#2 - 6:58 AM - 1613 20 Street South

#3 - 7:00 AM - 18 Ave Coaldale - at 23 Street

#4 - 7:11 AM - Range Road 212 - 90078

#5 - 7:18 AM - Highway 843 - 94054

#6 - 7:23 AM - 62 Ave North - #213052

#7 - 7:29 AM - Range Road 214a - 94046

#8 - 7:45 AM - St. Francis Junior High

#9 - 7:45 AM - Catholic Central High School East Campus

REVISED: February 9, 2024 EFFECTIVE: February 14, 2024