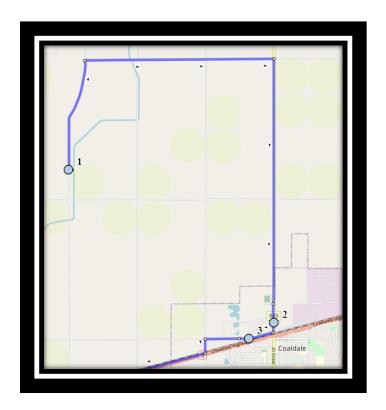

#### Monday - Friday

#1 - 6:43 AM - 94036 Range Road 205

#2 - 6:58 AM - 1613 20 Street South

#3 - 7:00 AM - 18 Ave Coaldale - at 23 Street

#4 - 7:11 AM - Range Road 212 - 90078

#5 - 7:18 AM - Highway 843 - 94054

#6 - 7:23 AM - 62 Ave North - #213052

#7 - 7:29 AM - Range Road 214a - 94046

#8 - 7:45 AM - St. Francis Junior High

#9 - 7:45 AM - Catholic Central High School East Campus

REVISED: February 9, 2024 EFFECTIVE: February 14, 2024