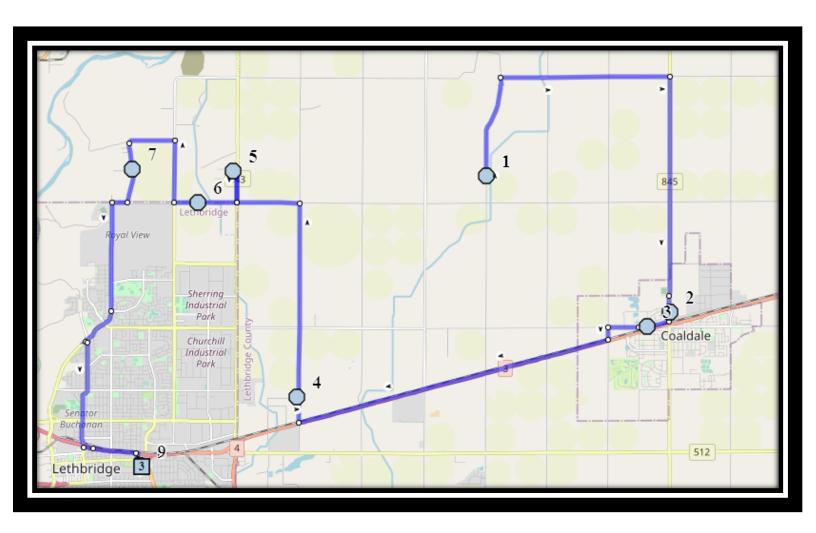

#### Monday - Friday

#1 - 6:43 AM - 94036 Range Road 205

#2 - 6:58 AM - 1613 20 Street South

#3 - 7:00 AM - 18 Ave Coaldale - at 23 Street

#4 - 7:11 AM - Range Road 212 - 90078

#5 - 7:18 AM - Highway 843 - 94054

#6 - 7:23 AM - 62 Ave North - #213052

#7 - 7:29 AM - Range Road 214a - 94046

#8 - 7:45 AM - St. Francis Junior High

#9 - 7:45 AM - Catholic Central High School East Campus

REVISED: February 9, 2024 EFFECTIVE: February 14, 2024