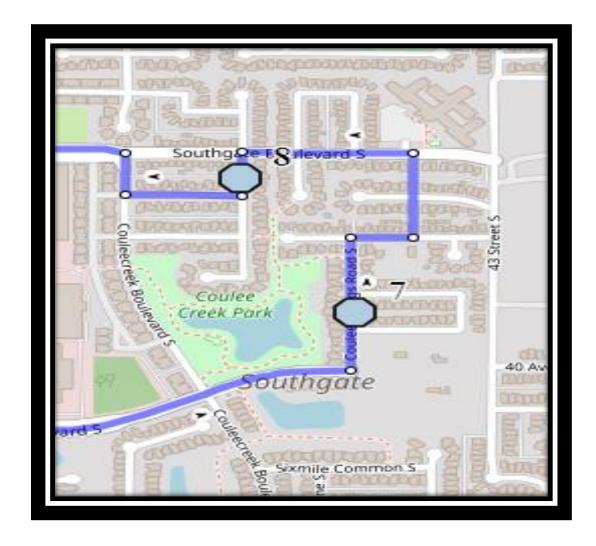

#7 - 8:13 AM - Couleesprings Road South - North of Couleesprings Cres at mailboxes

#8 - 8:16 AM - Couleecreek Court South Southbound - south of Southgate Blvd power boxes

#9 - 8:25 AM - Fleetwood-Bawden