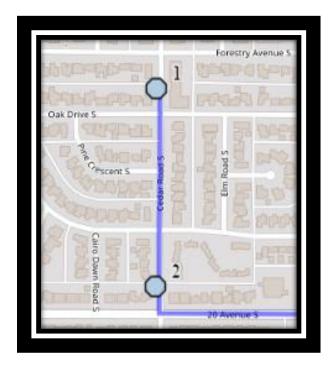

### Monday - Friday

#1 - 7:56 AM - Cedar Road South - south of Forestry Ave at alley

#2 - 7:58 AM - Cedar Road South - north of 20 Ave S south of alley

#3 - 8:01 AM - Fairmont Blvd South - west of Fairmont Link at the corner

#4 - 8:04 AM - 27 Ave South Eastbound - between 45 St and 46 St at alley

#5 - 8:07 AM - Fairmont Blvd South Southbound - south of Fairmont Cove south end of fence

#6 - 8:09 AM - Fairmont Blvd South Westbound - west of Fairmont Rd at walkway entrance