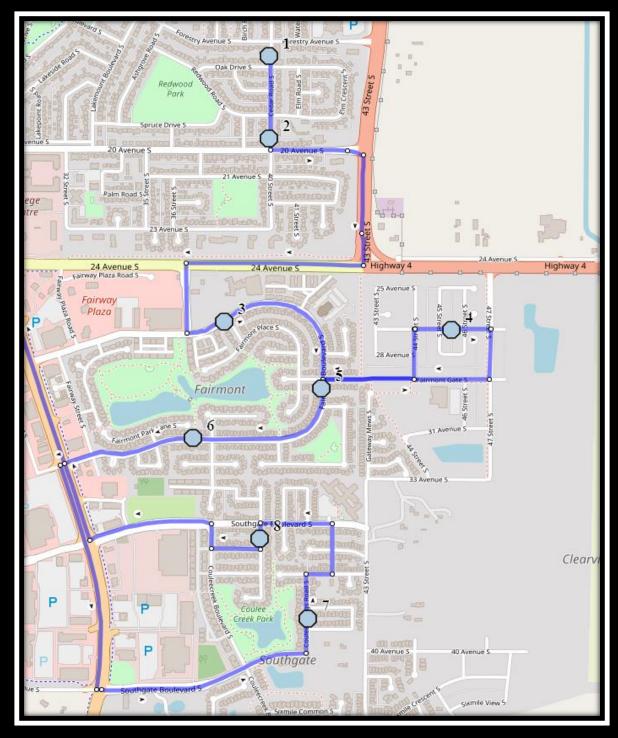

### Monday - Friday

#1 - 7:56 AM - Cedar Road South - south of Forestry Ave at alley

#2 - 7:58 AM - Cedar Road South - north of 20 Ave S south of alley

#3 - 8:01 AM - Fairmont Blvd South - west of Fairmont Link at the corner