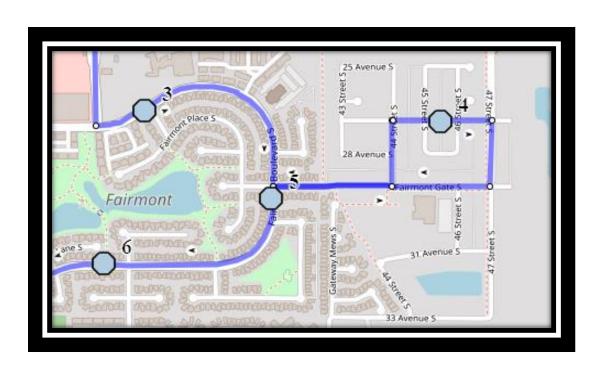

#4 - 8:04 AM - 27 Ave South Eastbound - between 45 St and 46 St at alley

#5 - 8:07 AM - Fairmont Blvd South Southbound - south of Fairmont Cove south end of fence

#6 - 8:09 AM - Fairmont Blvd South Westbound - west of Fairmont Rd at walkway entrance

#7 - 8:13 AM - Couleesprings Road South - North of Couleesprings Cres at mailboxes

#8 - 8:16 AM - Couleecreek Court South Southbound - south of Southgate Blvd power boxes

#9 - 8:25 AM - Fleetwood-Bawden