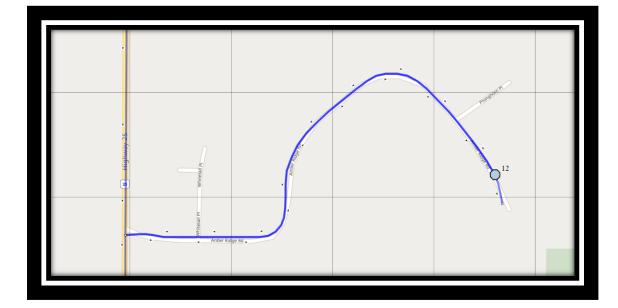

REVISED: March 13, 2024 EFFECTIVE: March 20, 2024 **Monday – Friday** 

- #1 6:22 AM 112 1 Ave Southeast Turin
- #2 6:33 AM Township Road 112 #194037 turn into yard
- #3 6:41 AM 203046 Township Road 112
- #4 6:48 AM Range Road 203 #115006
- #5 6:55 AM RANGE ROAD 210 & 112062 RANGE ROAD 210 (NNW)
- #6 6:59 AM 111034 Range Road 205
- #7 7:05 AM Maple Estates Park beside the waste bins
- #8 7:08 AM Cowan Ave S. before back alley
- #9 7:11 AM Corner of after Centennial Ave @ 6 St S
- #10 7:13 AM 7 St N / Crescent Ave @ Back Alley
- #11 7:16 AM Northridge Ave Westbound Alley
- #12 7:22 AM 158 Antler Ridge Road
- #13 7:27 AM 405 Railway St SE before the bend to Bulyea Ave S
- #14 7:31 AM 95036 Range Road 221
- #15 7:45 AM Catholic Central High School East Campus
- #16 7:45 AM St. Francis Junior High
- #17 7:45 AM Ecole St. Marys

REVISED: March 13, 2024 EFFECTIVE: March 20, 2024 **Monday – Thursday** 

- #1 3:11 PM Ecole St. Marys
- #2 3:11 PM St. Francis Junior High
- #3 3:12 PM Catholic Central High School East Campus
- #4 3:29 PM 95036 Range Road 221
- #5 3:33 PM 405 Railway St SE before the bend to Bulyea Ave S
- #6 3:42 PM 158 Antler Ridge Road
- #7 3:52 PM Range Road 221 turn around in yard
- #8 4:04 PM 7 St N / Crescent Ave @ Back Alley
- #9 4:06 PM Northridge Ave Westbound Alley
- #10 4:09 PM Cowan Ave S. before back alley
- #11 4:11 PM Maple Estates Park beside the waste bins
- #12 4:14 PM Corner of after Centennial Ave @ 6 St S
- #13 4:21 PM 111034 Range Road 205
- #14 4:25 PM RANGE ROAD 210 & 112062 RANGE ROAD 210 (SSE)
- #15 4:31 PM 205054 Township Road 120
- #16 4:37 PM Range Road 203 #115006
- #17 4:43 PM 203046 Township Road 112
- #18 4:51 PM Township Road 112 #194037 turn into yard
- #19 4:59 PM 112 1 Ave Southeast Turin

REVISED: March 13, 2024 EFFECTIVE: March 20, 2024 Friday Early Out

- #2 12:36 PM St. Francis Junior High
- #3 12:37 PM Catholic Central High School East Campus
- #4 12:54 PM 95036 Range Road 221
- #5 12:58 PM 405 Railway St SE before the bend to Bulyea Ave S
- #6 1:07 PM 158 Antler Ridge Road
- #7 1:17 PM Range Road 221 turn around in yard
- #8 1:29 PM 7 St N / Crescent Ave @ Back Alley
- #9 1:31 PM Northridge Ave Westbound Alley
- #10 1:34 PM Cowan Ave S. before back alley
- #11 1:36 PM Maple Estates Park beside the waste bins
- #12 1:39 PM Corner of after Centennial Ave @ 6 St S
- #13 1:46 PM 111034 Range Road 205
- #14 1:50 PM RANGE ROAD 210 & 112062 RANGE ROAD 210 (SSE)
- #15 1:56 PM 205054 Township Road 120
- #16 2:02 PM Range Road 203 #115006
- #17 2:08 PM 203046 Township Road 112
- #18 2:16 PM Township Road 112 #194037 turn into yard
- #19 2:24 PM 112 1 Ave Southeast Turin