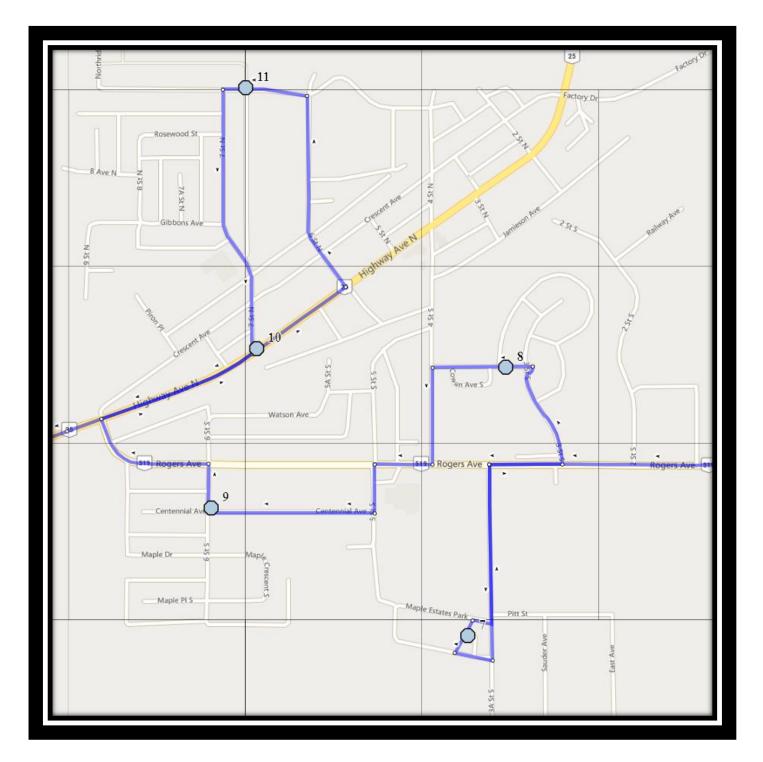

REVISED: March 13, 2024 EFFECTIVE: March 20, 2024

PM Route – Stop 7 is PM Only.

REVISED: March 13, 2024 EFFECTIVE: March 20, 2024 **Monday – Friday** 

- #1 6:22 AM 112 1 Ave Southeast Turin
- #2 6:33 AM Township Road 112 #194037 turn into yard
- #3 6:41 AM 203046 Township Road 112
- #4 6:48 AM Range Road 203 #115006
- #5 6:55 AM RANGE ROAD 210 & 112062 RANGE ROAD 210 (NNW)
- #6 6:59 AM 111034 Range Road 205
- #7 7:05 AM Maple Estates Park beside the waste bins
- #8 7:08 AM Cowan Ave S. before back alley
- #9 7:11 AM Corner of after Centennial Ave @ 6 St S
- #10 7:13 AM 7 St N / Crescent Ave @ Back Alley
- #11 7:16 AM Northridge Ave Westbound Alley
- #12 7:22 AM 158 Antler Ridge Road
- #13 7:27 AM 405 Railway St SE before the bend to Bulyea Ave S
- #14 7:31 AM 95036 Range Road 221
- #15 7:45 AM Catholic Central High School East Campus
- #16 7:45 AM St. Francis Junior High
- #17 7:45 AM Ecole St. Marys

REVISED: March 13, 2024 EFFECTIVE: March 20, 2024 **Monday – Thursday** 

- #1 3:11 PM Ecole St. Marys
- #2 3:11 PM St. Francis Junior High
- #3 3:12 PM Catholic Central High School East Campus
- #4 3:29 PM 95036 Range Road 221
- #5 3:33 PM 405 Railway St SE before the bend to Bulyea Ave S
- #6 3:42 PM 158 Antler Ridge Road
- #7 3:52 PM Range Road 221 turn around in yard
- #8 4:04 PM 7 St N / Crescent Ave @ Back Alley
- #9 4:06 PM Northridge Ave Westbound Alley
- #10 4:09 PM Cowan Ave S. before back alley
- #11 4:11 PM Maple Estates Park beside the waste bins
- #12 4:14 PM Corner of after Centennial Ave @ 6 St S
- #13 4:21 PM 111034 Range Road 205
- #14 4:25 PM RANGE ROAD 210 & 112062 RANGE ROAD 210 (SSE)
- #15 4:31 PM 205054 Township Road 120
- #16 4:37 PM Range Road 203 #115006
- #17 4:43 PM 203046 Township Road 112
- #18 4:51 PM Township Road 112 #194037 turn into yard
- #19 4:59 PM 112 1 Ave Southeast Turin

REVISED: March 13, 2024 EFFECTIVE: March 20, 2024 Friday Early Out

- #2 12:36 PM St. Francis Junior High
- #3 12:37 PM Catholic Central High School East Campus
- #4 12:54 PM 95036 Range Road 221
- #5 12:58 PM 405 Railway St SE before the bend to Bulyea Ave S
- #6 1:07 PM 158 Antler Ridge Road
- #7 1:17 PM Range Road 221 turn around in yard
- #8 1:29 PM 7 St N / Crescent Ave @ Back Alley
- #9 1:31 PM Northridge Ave Westbound Alley
- #10 1:34 PM Cowan Ave S. before back alley
- #11 1:36 PM Maple Estates Park beside the waste bins
- #12 1:39 PM Corner of after Centennial Ave @ 6 St S
- #13 1:46 PM 111034 Range Road 205
- #14 1:50 PM RANGE ROAD 210 & 112062 RANGE ROAD 210 (SSE)
- #15 1:56 PM 205054 Township Road 120
- #16 2:02 PM Range Road 203 #115006
- #17 2:08 PM 203046 Township Road 112
- #18 2:16 PM Township Road 112 #194037 turn into yard
- #19 2:24 PM 112 1 Ave Southeast Turin