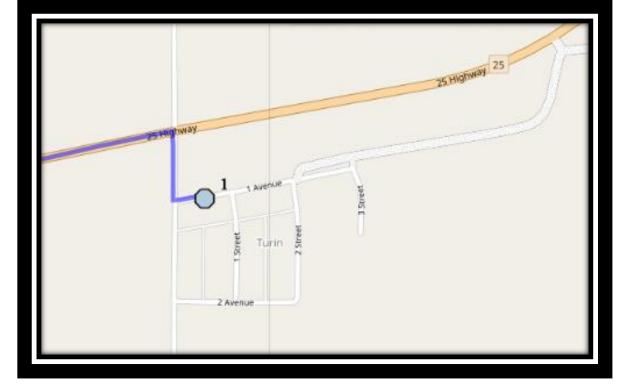

REVISED: March 13, 2024 EFFECTIVE: March 20, 2024 **Monday – Friday** 

- #1 6:22 AM 112 1 Ave Southeast Turin
- #2 6:33 AM Township Road 112 #194037 turn into yard
- #3 6:41 AM 203046 Township Road 112
- #4 6:48 AM Range Road 203 #115006
- #5 6:55 AM RANGE ROAD 210 & 112062 RANGE ROAD 210 (NNW)
- #6 6:59 AM 111034 Range Road 205
- #7 7:05 AM Maple Estates Park beside the waste bins
- #8 7:08 AM Cowan Ave S. before back alley
- #9 7:11 AM Corner of after Centennial Ave @ 6 St S
- #10 7:13 AM 7 St N / Crescent Ave @ Back Alley
- #11 7:16 AM Northridge Ave Westbound Alley
- #12 7:22 AM 158 Antler Ridge Road
- #13 7:27 AM 405 Railway St SE before the bend to Bulyea Ave S
- #14 7:31 AM 95036 Range Road 221
- #15 7:45 AM Catholic Central High School East Campus
- #16 7:45 AM St. Francis Junior High
- #17 7:45 AM Ecole St. Marys

REVISED: March 13, 2024 EFFECTIVE: March 20, 2024 **Monday – Thursday** 

- #1 3:11 PM Ecole St. Marys
- #2 3:11 PM St. Francis Junior High
- #3 3:12 PM Catholic Central High School East Campus
- #4 3:29 PM 95036 Range Road 221
- #5 3:33 PM 405 Railway St SE before the bend to Bulyea Ave S
- #6 3:42 PM 158 Antler Ridge Road
- #7 3:52 PM Range Road 221 turn around in yard
- #8 4:04 PM 7 St N / Crescent Ave @ Back Alley
- #9 4:06 PM Northridge Ave Westbound Alley
- #10 4:09 PM Cowan Ave S. before back alley
- #11 4:11 PM Maple Estates Park beside the waste bins
- #12 4:14 PM Corner of after Centennial Ave @ 6 St S
- #13 4:21 PM 111034 Range Road 205
- #14 4:25 PM RANGE ROAD 210 & 112062 RANGE ROAD 210 (SSE)
- #15 4:31 PM 205054 Township Road 120
- #16 4:37 PM Range Road 203 #115006
- #17 4:43 PM 203046 Township Road 112
- #18 4:51 PM Township Road 112 #194037 turn into yard
- #19 4:59 PM 112 1 Ave Southeast Turin