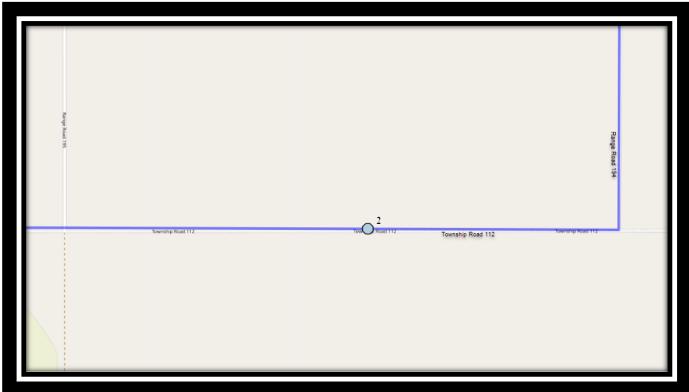

REVISED: March 13, 2024 EFFECTIVE: March 20, 2024 **Monday – Friday** 

- #1 6:22 AM 112 1 Ave Southeast Turin
- #2 6:33 AM Township Road 112 #194037 turn into yard
- #3 6:41 AM 203046 Township Road 112
- #4 6:48 AM Range Road 203 #115006
- #5 6:55 AM RANGE ROAD 210 & 112062 RANGE ROAD 210 (NNW)
- #6 6:59 AM 111034 Range Road 205
- #7 7:05 AM Maple Estates Park beside the waste bins
- #8 7:08 AM Cowan Ave S. before back alley
- #9 7:11 AM Corner of after Centennial Ave @ 6 St S
- #10 7:13 AM 7 St N / Crescent Ave @ Back Alley
- #11 7:16 AM Northridge Ave Westbound Alley
- #12 7:22 AM 158 Antler Ridge Road
- #13 7:27 AM 405 Railway St SE before the bend to Bulyea Ave S
- #14 7:31 AM 95036 Range Road 221
- #15 7:45 AM Catholic Central High School East Campus
- #16 7:45 AM St. Francis Junior High
- #17 7:45 AM Ecole St. Marys

REVISED: March 13, 2024 EFFECTIVE: March 20, 2024 **Monday – Thursday** 

- #1 3:11 PM Ecole St. Marys
- #2 3:11 PM St. Francis Junior High
- #3 3:12 PM Catholic Central High School East Campus
- #4 3:29 PM 95036 Range Road 221
- #5 3:33 PM 405 Railway St SE before the bend to Bulyea Ave S
- #6 3:42 PM 158 Antler Ridge Road
- #7 3:52 PM Range Road 221 turn around in yard
- #8 4:04 PM 7 St N / Crescent Ave @ Back Alley
- #9 4:06 PM Northridge Ave Westbound Alley
- #10 4:09 PM Cowan Ave S. before back alley
- #11 4:11 PM Maple Estates Park beside the waste bins
- #12 4:14 PM Corner of after Centennial Ave @ 6 St S
- #13 4:21 PM 111034 Range Road 205
- #14 4:25 PM RANGE ROAD 210 & 112062 RANGE ROAD 210 (SSE)
- #15 4:31 PM 205054 Township Road 120
- #16 4:37 PM Range Road 203 #115006
- #17 4:43 PM 203046 Township Road 112
- #18 4:51 PM Township Road 112 #194037 turn into yard
- #19 4:59 PM 112 1 Ave Southeast Turin