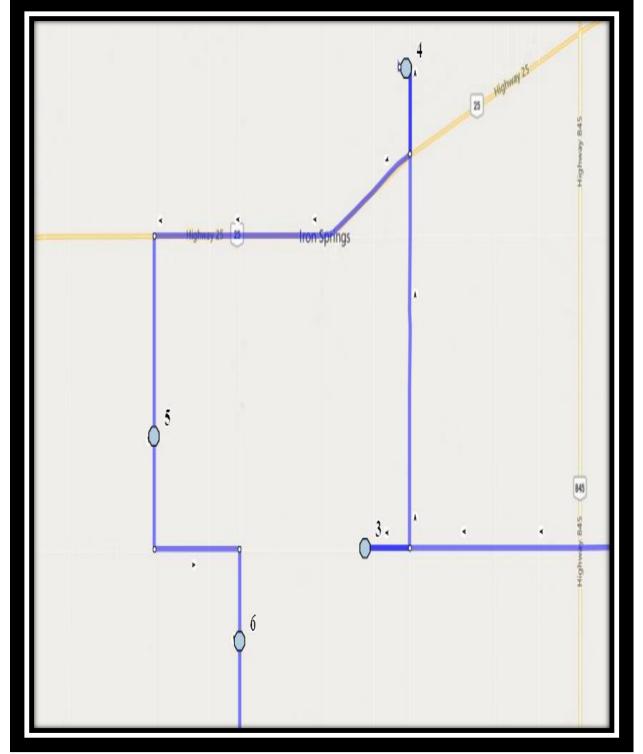

REVISED: March 13, 2024 EFFECTIVE: March 20, 2024 **Monday – Friday** 

- #1 6:22 AM 112 1 Ave Southeast Turin
- #2 6:33 AM Township Road 112 #194037 turn into yard
- #3 6:41 AM 203046 Township Road 112
- #4 6:48 AM Range Road 203 #115006
- #5 6:55 AM RANGE ROAD 210 & 112062 RANGE ROAD 210 (NNW)
- #6 6:59 AM 111034 Range Road 205
- #7 7:05 AM Maple Estates Park beside the waste bins
- #8 7:08 AM Cowan Ave S. before back alley
- #9 7:11 AM Corner of after Centennial Ave @ 6 St S
- #10 7:13 AM 7 St N / Crescent Ave @ Back Alley
- #11 7:16 AM Northridge Ave Westbound Alley
- #12 7:22 AM 158 Antler Ridge Road
- #13 7:27 AM 405 Railway St SE before the bend to Bulyea Ave S
- #14 7:31 AM 95036 Range Road 221
- #15 7:45 AM Catholic Central High School East Campus
- #16 7:45 AM St. Francis Junior High
- #17 7:45 AM Ecole St. Marys

REVISED: March 13, 2024 EFFECTIVE: March 20, 2024 **Monday – Thursday** 

- #1 3:11 PM Ecole St. Marys
- #2 3:11 PM St. Francis Junior High
- #3 3:12 PM Catholic Central High School East Campus
- #4 3:29 PM 95036 Range Road 221
- #5 3:33 PM 405 Railway St SE before the bend to Bulyea Ave S
- #6 3:42 PM 158 Antler Ridge Road
- #7 3:52 PM Range Road 221 turn around in yard
- #8 4:04 PM 7 St N / Crescent Ave @ Back Alley
- #9 4:06 PM Northridge Ave Westbound Alley
- #10 4:09 PM Cowan Ave S. before back alley
- #11 4:11 PM Maple Estates Park beside the waste bins
- #12 4:14 PM Corner of after Centennial Ave @ 6 St S
- #13 4:21 PM 111034 Range Road 205
- #14 4:25 PM RANGE ROAD 210 & 112062 RANGE ROAD 210 (SSE)
- #15 4:31 PM 205054 Township Road 120
- #16 4:37 PM Range Road 203 #115006
- #17 4:43 PM 203046 Township Road 112
- #18 4:51 PM Township Road 112 #194037 turn into yard
- #19 4:59 PM 112 1 Ave Southeast Turin