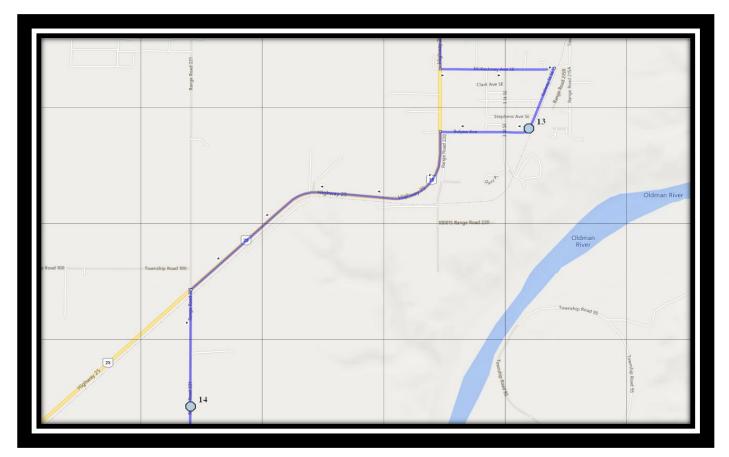

REVISED: March 13, 2024 EFFECTIVE: March 20, 2024 **Monday – Friday** 

- #1 6:22 AM 112 1 Ave Southeast Turin
- #2 6:33 AM Township Road 112 #194037 turn into yard
- #3 6:41 AM 203046 Township Road 112
- #4 6:48 AM Range Road 203 #115006
- #5 6:55 AM RANGE ROAD 210 & 112062 RANGE ROAD 210 (NNW)
- #6 6:59 AM 111034 Range Road 205
- #7 7:05 AM Maple Estates Park beside the waste bins
- #8 7:08 AM Cowan Ave S. before back alley
- #9 7:11 AM Corner of after Centennial Ave @ 6 St S
- #10 7:13 AM 7 St N / Crescent Ave @ Back Alley
- #11 7:16 AM Northridge Ave Westbound Alley
- #12 7:22 AM 158 Antler Ridge Road
- #13 7:27 AM 405 Railway St SE before the bend to Bulyea Ave S
- #14 7:31 AM 95036 Range Road 221
- #15 7:45 AM Catholic Central High School East Campus
- #16 7:45 AM St. Francis Junior High
- #17 7:45 AM Ecole St. Marys

REVISED: March 13, 2024 EFFECTIVE: March 20, 2024 **Monday – Thursday** 

- #1 3:11 PM Ecole St. Marys
- #2 3:11 PM St. Francis Junior High
- #3 3:12 PM Catholic Central High School East Campus
- #4 3:29 PM 95036 Range Road 221
- #5 3:33 PM 405 Railway St SE before the bend to Bulyea Ave S
- #6 3:42 PM 158 Antler Ridge Road
- #7 3:52 PM Range Road 221 turn around in yard
- #8 4:04 PM 7 St N / Crescent Ave @ Back Alley
- #9 4:06 PM Northridge Ave Westbound Alley
- #10 4:09 PM Cowan Ave S. before back alley
- #11 4:11 PM Maple Estates Park beside the waste bins
- #12 4:14 PM Corner of after Centennial Ave @ 6 St S
- #13 4:21 PM 111034 Range Road 205
- #14 4:25 PM RANGE ROAD 210 & 112062 RANGE ROAD 210 (SSE)
- #15 4:31 PM 205054 Township Road 120
- #16 4:37 PM Range Road 203 #115006
- #17 4:43 PM 203046 Township Road 112
- #18 4:51 PM Township Road 112 #194037 turn into yard
- #19 4:59 PM 112 1 Ave Southeast Turin

REVISED: March 13, 2024 EFFECTIVE: March 20, 2024 Friday Early Out

- #2 12:36 PM St. Francis Junior High
- #3 12:37 PM Catholic Central High School East Campus
- #4 12:54 PM 95036 Range Road 221
- #5 12:58 PM 405 Railway St SE before the bend to Bulyea Ave S
- #6 1:07 PM 158 Antler Ridge Road
- #7 1:17 PM Range Road 221 turn around in yard
- #8 1:29 PM 7 St N / Crescent Ave @ Back Alley
- #9 1:31 PM Northridge Ave Westbound Alley
- #10 1:34 PM Cowan Ave S. before back alley
- #11 1:36 PM Maple Estates Park beside the waste bins
- #12 1:39 PM Corner of after Centennial Ave @ 6 St S
- #13 1:46 PM 111034 Range Road 205
- #14 1:50 PM RANGE ROAD 210 & 112062 RANGE ROAD 210 (SSE)
- #15 1:56 PM 205054 Township Road 120
- #16 2:02 PM Range Road 203 #115006
- #17 2:08 PM 203046 Township Road 112
- #18 2:16 PM Township Road 112 #194037 turn into yard
- #19 2:24 PM 112 1 Ave Southeast Turin