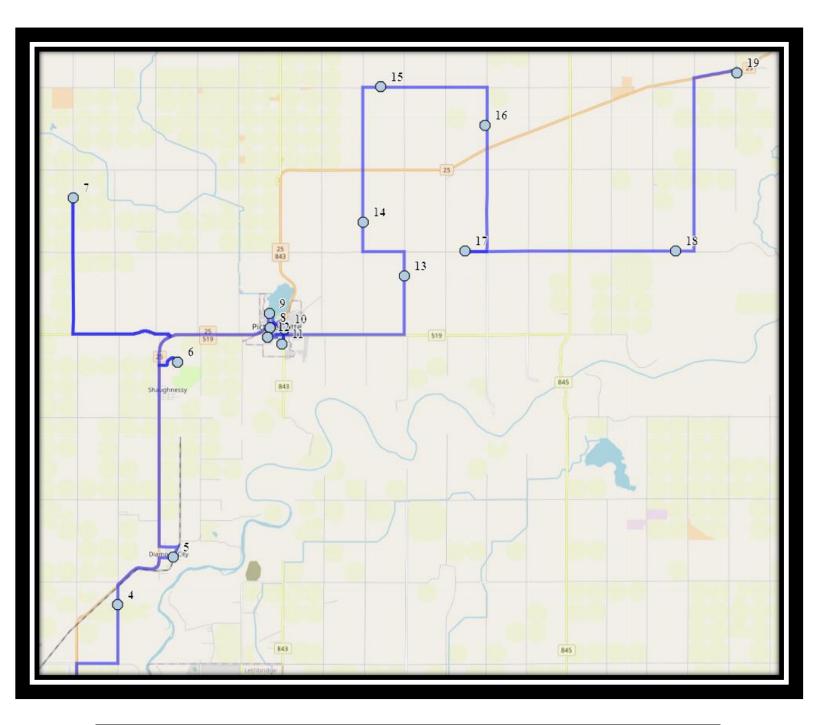

REVISED: March 13, 2024 EFFECTIVE: March 20, 2024 **Monday – Friday** 

- #1 6:22 AM 112 1 Ave Southeast Turin
- #2 6:33 AM Township Road 112 #194037 turn into yard
- #3 6:41 AM 203046 Township Road 112
- #4 6:48 AM Range Road 203 #115006
- #5 6:55 AM RANGE ROAD 210 & 112062 RANGE ROAD 210 (NNW)
- #6 6:59 AM 111034 Range Road 205
- #7 7:05 AM Maple Estates Park beside the waste bins
- #8 7:08 AM Cowan Ave S. before back alley
- #9 7:11 AM Corner of after Centennial Ave @ 6 St S
- #10 7:13 AM 7 St N / Crescent Ave @ Back Alley
- #11 7:16 AM Northridge Ave Westbound Alley
- #12 7:22 AM 158 Antler Ridge Road
- #13 7:27 AM 405 Railway St SE before the bend to Bulyea Ave S
- #14 7:31 AM 95036 Range Road 221
- #15 7:45 AM Catholic Central High School East Campus
- #16 7:45 AM St. Francis Junior High
- #17 7:45 AM Ecole St. Marys

REVISED: March 13, 2024 EFFECTIVE: March 20, 2024 **Monday – Thursday** 

- #1 3:11 PM Ecole St. Marys
- #2 3:11 PM St. Francis Junior High
- #3 3:12 PM Catholic Central High School East Campus
- #4 3:29 PM 95036 Range Road 221
- #5 3:33 PM 405 Railway St SE before the bend to Bulyea Ave S
- #6 3:42 PM 158 Antler Ridge Road
- #7 3:52 PM Range Road 221 turn around in yard
- #8 4:04 PM 7 St N / Crescent Ave @ Back Alley
- #9 4:06 PM Northridge Ave Westbound Alley
- #10 4:09 PM Cowan Ave S. before back alley
- #11 4:11 PM Maple Estates Park beside the waste bins
- #12 4:14 PM Corner of after Centennial Ave @ 6 St S
- #13 4:21 PM 111034 Range Road 205
- #14 4:25 PM RANGE ROAD 210 & 112062 RANGE ROAD 210 (SSE)
- #15 4:31 PM 205054 Township Road 120
- #16 4:37 PM Range Road 203 #115006
- #17 4:43 PM 203046 Township Road 112
- #18 4:51 PM Township Road 112 #194037 turn into yard
- #19 4:59 PM 112 1 Ave Southeast Turin

REVISED: March 13, 2024 EFFECTIVE: March 20, 2024 Friday Early Out

- #2 12:36 PM St. Francis Junior High
- #3 12:37 PM Catholic Central High School East Campus
- #4 12:54 PM 95036 Range Road 221
- #5 12:58 PM 405 Railway St SE before the bend to Bulyea Ave S
- #6 1:07 PM 158 Antler Ridge Road
- #7 1:17 PM Range Road 221 turn around in yard
- #8 1:29 PM 7 St N / Crescent Ave @ Back Alley
- #9 1:31 PM Northridge Ave Westbound Alley
- #10 1:34 PM Cowan Ave S. before back alley
- #11 1:36 PM Maple Estates Park beside the waste bins
- #12 1:39 PM Corner of after Centennial Ave @ 6 St S
- #13 1:46 PM 111034 Range Road 205
- #14 1:50 PM RANGE ROAD 210 & 112062 RANGE ROAD 210 (SSE)
- #15 1:56 PM 205054 Township Road 120
- #16 2:02 PM Range Road 203 #115006
- #17 2:08 PM 203046 Township Road 112
- #18 2:16 PM Township Road 112 #194037 turn into yard
- #19 2:24 PM 112 1 Ave Southeast Turin