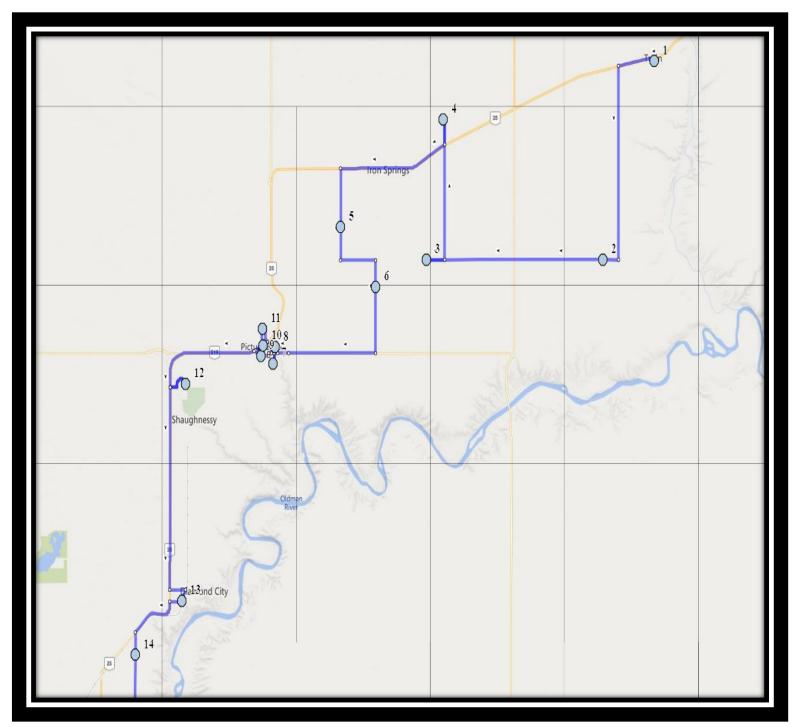

REVISED: March 13, 2024 EFFECTIVE: March 20, 2024 **Monday – Friday** 

- #1 6:22 AM 112 1 Ave Southeast Turin
- #2 6:33 AM Township Road 112 #194037 turn into yard
- #3 6:41 AM 203046 Township Road 112
- #4 6:48 AM Range Road 203 #115006
- #5 6:55 AM RANGE ROAD 210 & 112062 RANGE ROAD 210 (NNW)
- #6 6:59 AM 111034 Range Road 205
- #7 7:05 AM Maple Estates Park beside the waste bins
- #8 7:08 AM Cowan Ave S. before back alley
- #9 7:11 AM Corner of after Centennial Ave @ 6 St S
- #10 7:13 AM 7 St N / Crescent Ave @ Back Alley
- #11 7:16 AM Northridge Ave Westbound Alley
- #12 7:22 AM 158 Antler Ridge Road
- #13 7:27 AM 405 Railway St SE before the bend to Bulyea Ave S
- #14 7:31 AM 95036 Range Road 221
- #15 7:45 AM Catholic Central High School East Campus
- #16 7:45 AM St. Francis Junior High
- #17 7:45 AM Ecole St. Marys

REVISED: March 13, 2024 EFFECTIVE: March 20, 2024 **Monday – Thursday** 

- #1 3:11 PM Ecole St. Marys
- #2 3:11 PM St. Francis Junior High
- #3 3:12 PM Catholic Central High School East Campus
- #4 3:29 PM 95036 Range Road 221
- #5 3:33 PM 405 Railway St SE before the bend to Bulyea Ave S
- #6 3:42 PM 158 Antler Ridge Road
- #7 3:52 PM Range Road 221 turn around in yard
- #8 4:04 PM 7 St N / Crescent Ave @ Back Alley
- #9 4:06 PM Northridge Ave Westbound Alley
- #10 4:09 PM Cowan Ave S. before back alley
- #11 4:11 PM Maple Estates Park beside the waste bins
- #12 4:14 PM Corner of after Centennial Ave @ 6 St S
- #13 4:21 PM 111034 Range Road 205
- #14 4:25 PM RANGE ROAD 210 & 112062 RANGE ROAD 210 (SSE)
- #15 4:31 PM 205054 Township Road 120
- #16 4:37 PM Range Road 203 #115006
- #17 4:43 PM 203046 Township Road 112
- #18 4:51 PM Township Road 112 #194037 turn into yard
- #19 4:59 PM 112 1 Ave Southeast Turin