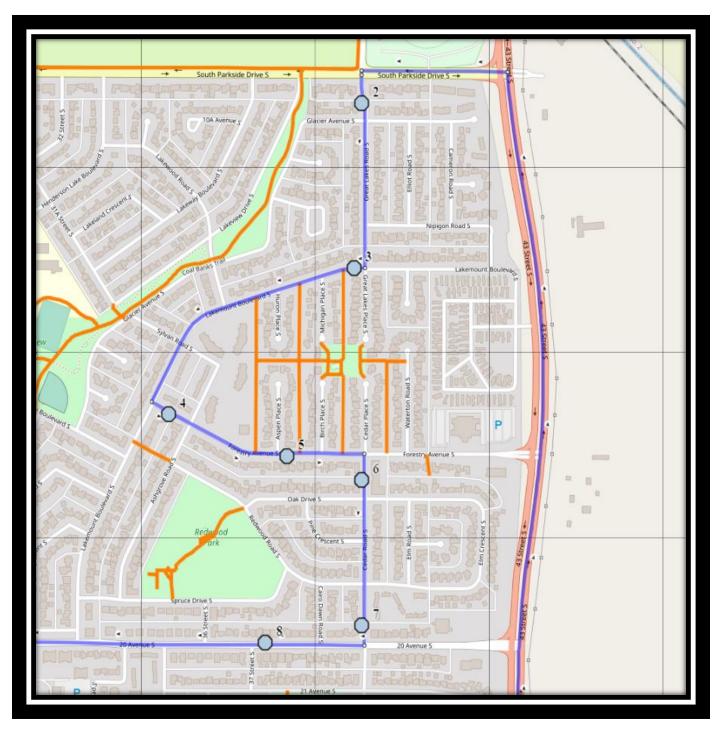

#### Monday – Friday

- #1 7:07 AM 24 Ave South Westbound Power Box
- #2 7:12 AM Great Lakes Road South Southbound north of Glacier Dr S at corner
- #3 7:14 AM Lakemount Blvd South Westbound west of Great Lakes before first driveway
- #4 7:16 AM Forestry Ave South east of Lakemount blvd at alley
- #5 7:18 AM Forestry Ave South Eastbound -east of Aspen PI S at lamp post
- #6 7:19 AM Cedar Road South south of Forestry Ave at alley
- #7 7:21 AM Cedar Road South north of 20 Ave S south of alley
- #8 7:22 AM 20 Ave South Westbound east of 37 St S
- #9 7:28 AM 22 Ave South Westbound west of 28 St S at lamp post
- #10 7:40 AM Lethbridge Collegiate Institute

#### Monday - Thursday

#1 - 2:52 PM - Lethbridge Collegiate Institute

- #2 3:08 PM Great Lakes Road South Southbound north of Glacier Dr S at corner
- #3 3:10 PM Lakemount Blvd South Westbound west of Great Lakes before first driveway
- #4 3:14 PM Forestry Ave South Eastbound east of Lakemount blvd at alley
- #5 3:16 PM Forestry Ave South Eastbound -east of Aspen PI S at lamp post
- #6 3:17 PM Cedar Road South Southbound south of Forestry Ave at alley
- #7 3:19 PM Cedar Road South Southbound north of 20 Ave S south of alley
- #8 3:22 PM 20 Ave South Westbound east of 37 St S
- #9 3:26 PM 22 Ave South Westbound west of 28 St S at lamp post
- #10 3:32 PM 24 Ave South Westbound Power Box

#### **Friday Early Out**

- #1 12:47 PM Lethbridge Collegiate Institute
- #2 1:03 PM Great Lakes Road South Southbound north of Glacier Dr S at corner
- #3 1:05 PM Lakemount Blvd South Westbound west of Great Lakes before first driveway
- #4 1:09 PM Forestry Ave South Eastbound east of Lakemount blvd at alley
- #5 1:11 PM Forestry Ave South Eastbound -east of Aspen PI S at lamp post
- #6 1:12 PM Cedar Road South Southbound south of Forestry Ave at alley
- #7 1:14 PM Cedar Road South Southbound north of 20 Ave S south of alley
- #8 1:17 PM 20 Ave South Westbound east of 37 St S
- #9 1:21 PM 22 Ave South Westbound west of 28 St S at lamp post
- #10 1:27 PM 24 Ave South Westbound Power Box