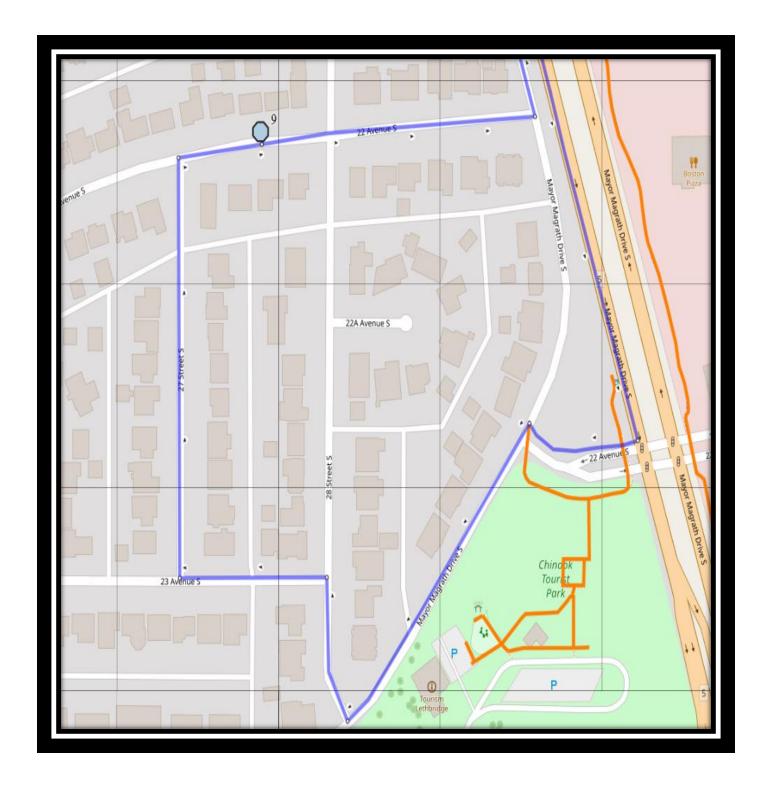

#### Monday – Friday

- #1 7:07 AM 24 Ave South Westbound Power Box
- #2 7:12 AM Great Lakes Road South Southbound north of Glacier Dr S at corner
- #3 7:14 AM Lakemount Blvd South Westbound west of Great Lakes before first driveway
- #4 7:16 AM Forestry Ave South east of Lakemount blvd at alley
- #5 7:18 AM Forestry Ave South Eastbound -east of Aspen PI S at lamp post
- #6 7:19 AM Cedar Road South south of Forestry Ave at alley
- #7 7:21 AM Cedar Road South north of 20 Ave S south of alley
- #8 7:22 AM 20 Ave South Westbound east of 37 St S
- #9 7:28 AM 22 Ave South Westbound west of 28 St S at lamp post
- #10 7:40 AM Lethbridge Collegiate Institute

#### Monday - Thursday

#1 - 2:52 PM - Lethbridge Collegiate Institute

- #2 3:08 PM Great Lakes Road South Southbound north of Glacier Dr S at corner
- #3 3:10 PM Lakemount Blvd South Westbound west of Great Lakes before first driveway
- #4 3:14 PM Forestry Ave South Eastbound east of Lakemount blvd at alley
- #5 3:16 PM Forestry Ave South Eastbound -east of Aspen PI S at lamp post
- #6 3:17 PM Cedar Road South Southbound south of Forestry Ave at alley
- #7 3:19 PM Cedar Road South Southbound north of 20 Ave S south of alley
- #8 3:22 PM 20 Ave South Westbound east of 37 St S
- #9 3:26 PM 22 Ave South Westbound west of 28 St S at lamp post
- #10 3:32 PM 24 Ave South Westbound Power Box

#### **Friday Early Out**

- #1 12:47 PM Lethbridge Collegiate Institute
- #2 1:03 PM Great Lakes Road South Southbound north of Glacier Dr S at corner
- #3 1:05 PM Lakemount Blvd South Westbound west of Great Lakes before first driveway
- #4 1:09 PM Forestry Ave South Eastbound east of Lakemount blvd at alley
- #5 1:11 PM Forestry Ave South Eastbound -east of Aspen PI S at lamp post
- #6 1:12 PM Cedar Road South Southbound south of Forestry Ave at alley
- #7 1:14 PM Cedar Road South Southbound north of 20 Ave S south of alley
- #8 1:17 PM 20 Ave South Westbound east of 37 St S
- #9 1:21 PM 22 Ave South Westbound west of 28 St S at lamp post
- #10 1:27 PM 24 Ave South Westbound Power Box