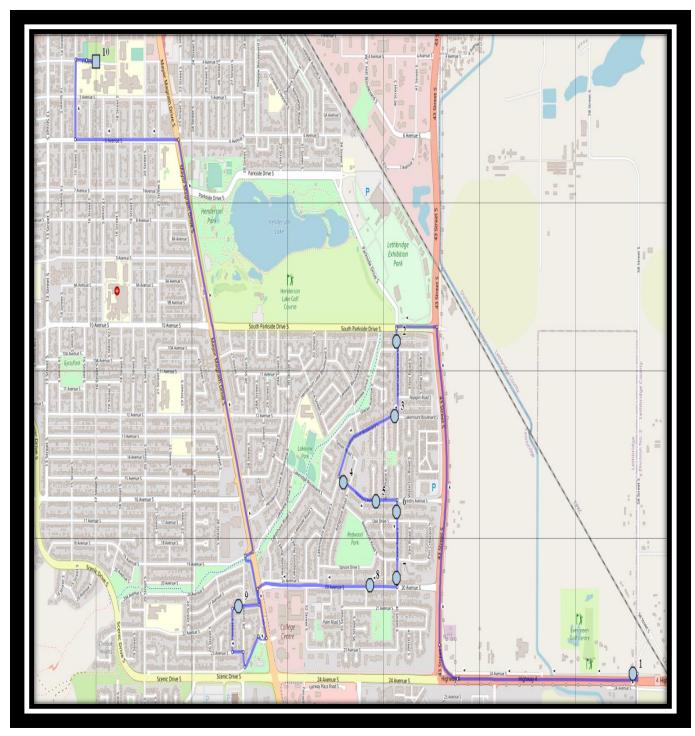

#### Monday – Friday

- #1 7:07 AM 24 Ave South Westbound Power Box
- #2 7:12 AM Great Lakes Road South Southbound north of Glacier Dr S at corner
- #3 7:14 AM Lakemount Blvd South Westbound west of Great Lakes before first driveway
- #4 7:16 AM Forestry Ave South east of Lakemount blvd at alley
- #5 7:18 AM Forestry Ave South Eastbound -east of Aspen PI S at lamp post
- #6 7:19 AM Cedar Road South south of Forestry Ave at alley
- #7 7:21 AM Cedar Road South north of 20 Ave S south of alley
- #8 7:22 AM 20 Ave South Westbound east of 37 St S
- #9 7:28 AM 22 Ave South Westbound west of 28 St S at lamp post
- #10 7:40 AM Lethbridge Collegiate Institute

#### Monday - Thursday

#1 - 2:52 PM - Lethbridge Collegiate Institute

- #2 3:08 PM Great Lakes Road South Southbound north of Glacier Dr S at corner
- #3 3:10 PM Lakemount Blvd South Westbound west of Great Lakes before first driveway
- #4 3:14 PM Forestry Ave South Eastbound east of Lakemount blvd at alley
- #5 3:16 PM Forestry Ave South Eastbound -east of Aspen PI S at lamp post
- #6 3:17 PM Cedar Road South Southbound south of Forestry Ave at alley
- #7 3:19 PM Cedar Road South Southbound north of 20 Ave S south of alley
- #8 3:22 PM 20 Ave South Westbound east of 37 St S
- #9 3:26 PM 22 Ave South Westbound west of 28 St S at lamp post
- #10 3:32 PM 24 Ave South Westbound Power Box

#### **Friday Early Out**

- #1 12:47 PM Lethbridge Collegiate Institute
- #2 1:03 PM Great Lakes Road South Southbound north of Glacier Dr S at corner
- #3 1:05 PM Lakemount Blvd South Westbound west of Great Lakes before first driveway
- #4 1:09 PM Forestry Ave South Eastbound east of Lakemount blvd at alley
- #5 1:11 PM Forestry Ave South Eastbound -east of Aspen PI S at lamp post
- #6 1:12 PM Cedar Road South Southbound south of Forestry Ave at alley
- #7 1:14 PM Cedar Road South Southbound north of 20 Ave S south of alley
- #8 1:17 PM 20 Ave South Westbound east of 37 St S
- #9 1:21 PM 22 Ave South Westbound west of 28 St S at lamp post
- #10 1:27 PM 24 Ave South Westbound Power Box